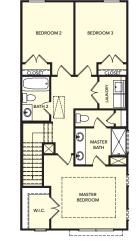

## TOWNS AT ENCLAVE



FRONT ELEVATION A



FRONT ELEVATION B

## Richmond 1,944 SQ. FT.



DECK ABOVE

FIRST FLOOR PLAN





SECOND FLOOR PLAN

## THIRD FLOOR PLAN



## www.McKINLEYHOMES.com

©2021 McKinley Homes US, LLC. Plans, features, pricing and availability are subject to change without prior notice or obligation and may vary by elevation. Information including square footage is approximate and subject to change without prior notice or obligations. Images are an artist's conceptions and not a guarantee of final specifications. Please see our sales professional for details and additional information. Last updated 1.19.2022