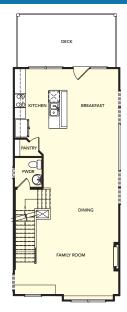

## TOWNS AT ENCLAVE



FRONT ELEVATION A



FRONT ELEVATION B

## Richmond 1,944 SQ. FT.



DECK ABOVE

FIRST FLOOR PLAN





SECOND FLOOR PLAN

## THIRD FLOOR PLAN



## www.McKINLEYHOMES.com

©2021 McKinley Homes US, LLC. Plans, features, pricing and availability are subject to change without prior notice or obligation and may vary by elevation. Information including square footage is approximate and subject to change without prior notice or obligations. Images are an artist's conceptions and not a guarantee of final specifications. Please see our sales professional for details and additional information. Last updated 1.19.2022