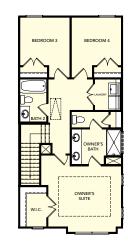

## **RIVIERE TOWNHOMES**



FRONT ELEVATION A



FRONT ELEVATION B

## RIVERTON 1,901 SQ. FT.





TERRACE FLOOR PLAN







SECOND FLOOR PLAN

## www.McKINLEYHOMES.com

©2022 McKinley Homes US, LLC. Plans, features, pricing and availability are subject to change without prior notice or obligation and may vary by elevation. Information including square footage is approximate and subject to change without prior notice or obligations. Images are an artist's conceptions and not a guarantee of final specifications. Please see our sales professional for details and additional information. Last updated 02/23/2022