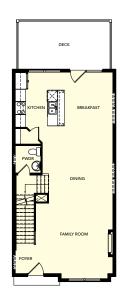

## **RIVIERE TOWNHOMES**



FRONT ELEVATION A



FRONT ELEVATION B

## RIVERTON 1,901 SQ. FT.





TERRACE FLOOR PLAN







SECOND FLOOR PLAN

## www.McKINLEYHOMES.com

©2022 McKinley Homes US, LLC. Plans, features, pricing and availability are subject to change without prior notice or obligation and may vary by elevation. Information including square footage is approximate and subject to change without prior notice or obligations. Images are an artist's conceptions and not a guarantee of final specifications. Please see our sales professional for details and additional information. Last updated 02/23/2022