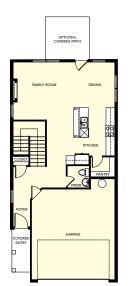

## **RIVIERE TOWNHOMES**



FRONT ELEVATION A



FRONT ELEVATION B

## ANGELINA 1,917 SQ. FT.



FIRST FLOOR PLAN



SECOND FLOOR PLAN



## www.McKINLEYHOMES.com

©2022 McKinley Homes US, LLC. Plans, features, pricing and availability are subject to change without prior notice or obligation and may vary by elevation. Information including square footage is approximate and subject to change without prior notice or obligations. Images are an artist's conceptions and not a guarantee of final specifications. Please see our sales professional for details and additional information. Last updated 02/23/2022.



企民