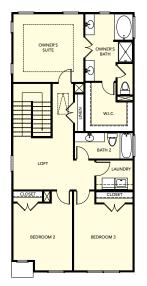

## **RIVIERE TOWNHOMES**



FRONT ELEVATION A



FRONT ELEVATION B

## ANGELINA 1,917 SQ. FT.



FIRST FLOOR PLAN



SECOND FLOOR PLAN



## www.McKINLEYHOMES.com

©2022 McKinley Homes US, LLC. Plans, features, pricing and availability are subject to change without prior notice or obligation and may vary by elevation. Information including square footage is approximate and subject to change without prior notice or obligations. Images are an artist's conceptions and not a guarantee of final specifications. Please see our sales professional for details and additional information. Last updated 02/23/2022.



企民